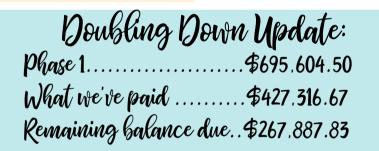

- **ONLINE** Visit **newcov.com**, click **"Give"**, and choose the best option for you.
- **BILL PAY** Set up bill pay with your **online banking** website.

| JULY 2024                     |                              | JUNE 2024                | Month End                    | Fiscal YTD   I           | MAY 2024                         |
|-------------------------------|------------------------------|--------------------------|------------------------------|--------------------------|----------------------------------|
| MTD Budget<br>GF Received MTD | \$148,943.55<br>\$128,116.89 | GF Income<br>GF Expenses | \$211,262.75<br>\$179,350.50 | GF Income<br>GF Expenses | \$2,342,864.14<br>\$2,261,866.15 |
| Over/ <mark>Short</mark>      | \$20,826.66,                 | Over/Short               | \$31,912.25                  | Over/Short               | \$80,997.99                      |